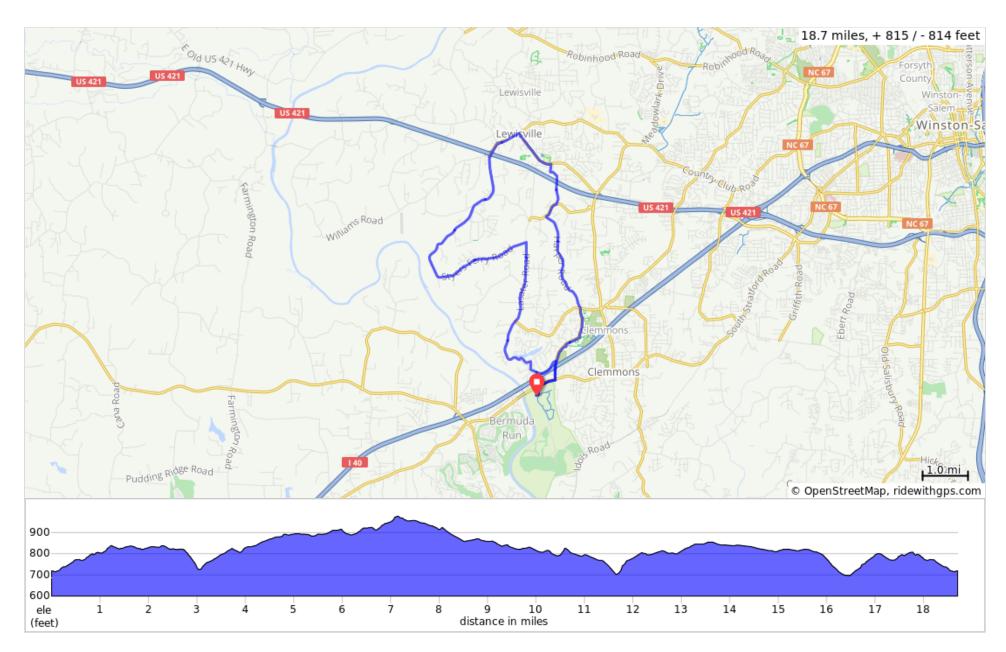

| Dist | Туре     | Note                                                          | Next |
|------|----------|---------------------------------------------------------------|------|
| 0.0  | D        | Start of route                                                | 0.0  |
| 0.0  | +        | L onto Tanglewood Park Rd                                     | 0.2  |
| 0.2  | <b>→</b> | R onto Clemmons Rd                                            | 0.4  |
| 0.6  | +        | L onto Harper Rd                                              | 0.8  |
| 1.4  | 1        | At the traffic circle, continue straight to stay on Harper Rd | 0.4  |
| 1.8  | 1        | At the traffic circle, continue straight to stay on Harper Rd | 0.7  |
| 2.5  | 1        | At the traffic circle, continue straight to stay on Harper Rd | 2.3  |
| 4.8  | <b>→</b> | R onto Styers Ferry Rd                                        | 0.4  |
| 5.2  | +        | L onto Reynolds Rd                                            | 1.0  |
| 6.2  | +        | L onto Lewisville Clemmons Rd                                 | 1.0  |

6.2 miles. +371/-199 feet

| Dist | Type     | Note              | Next |
|------|----------|-------------------|------|
| 18.7 | <b>→</b> | R onto N Trail Rd | 0.0  |
| 18.7 | B        | End of route      | 0.0  |

12.3 miles. +349/-578 feet

| Dist | Туре     | Note                                                          | Next |
|------|----------|---------------------------------------------------------------|------|
| 0.0  | Þ        | Start of route                                                | 0.0  |
| 0.0  | +        | L onto Tanglewood Park Rd                                     | 0.2  |
| 0.2  | <b>→</b> | R onto Clemmons Rd                                            | 0.4  |
| 0.6  | +        | L onto Harper Rd                                              | 0.8  |
| 1.4  | 1        | At the traffic circle, continue straight to stay on Harper Rd | 0.4  |
| 1.8  | 1        | At the traffic circle, continue straight to stay on Harper Rd | 0.7  |
| 2.5  | 1        | At the traffic circle, continue straight to stay on Harper Rd | 2.3  |
| 4.8  | <b>→</b> | R onto Styers Ferry Rd                                        | 0.4  |
| 5.2  | +        | L onto Reynolds Rd                                            | 1.0  |
| 6.2  | +        | L onto Lewisville Clemmons Rd                                 | 0.3  |

6.2 miles. +371/-199 feet

| Dist | Type     | Note                           | Next |
|------|----------|--------------------------------|------|
| 18.6 | <b>→</b> | R onto Williams Rd             | 5.1  |
| 23.6 | <b>→</b> | Sharp R onto Concord Church Rd | 1.4  |
| 25.1 | <b>→</b> | R onto Styers Ferry Rd         | 4.1  |
| 29.2 | <b>→</b> | R onto Lasater Rd              | 3.3  |
| 32.5 | <b>→</b> | R onto Fair Oaks Dr            | 0.9  |
| 33.3 | <b>→</b> | R onto Harper Rd               | 0.4  |
| 33.7 | <b>→</b> | R onto Clemmons Rd             | 0.4  |
| 34.1 | +        | L onto Tanglewood Park Rd      | 0.2  |
| 34.3 | <b>→</b> | R onto N Trail Rd              | 0.0  |
| 34.3 | ×        | End of route                   | 0.0  |