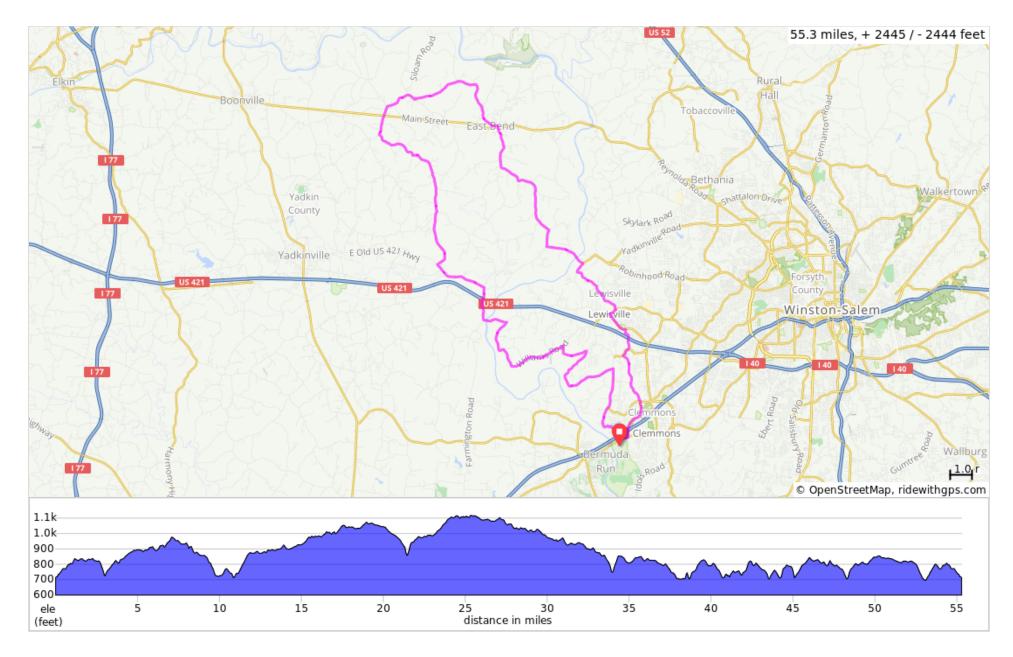

27.5 miles. +955/-1060 feet

| Dist | Туре     | Note                                                          | Next |
|------|----------|---------------------------------------------------------------|------|
| 0.0  | Þ        | Start of route                                                | 0.0  |
| 0.0  | +        | L onto Tanglewood Park Rd                                     | 0.2  |
| 0.2  | <b>→</b> | R onto Clemmons Rd                                            | 0.4  |
| 0.6  | +        | L onto Harper Rd                                              | 8.0  |
| 1.4  | 1        | At the traffic circle, continue straight to stay on Harper Rd | 0.1  |
| 1.5  | +        | L onto Tramore Ln                                             | 0.0  |
| 1.5  | <b>→</b> | R onto Harper Rd                                              | 0.1  |
| 1.7  | 1        | At the traffic circle, 3rd exit and stay on Harper Rd         | 0.4  |
| 2.1  | 1        | At the traffic circle, continue straight to stay on Harper Rd | 0.7  |
| 2.8  | 1        | At the traffic circle, continue straight to stay on Harper Rd | 2.3  |

2.8 miles. +161/-57 feet

| Dist | Туре     | Note                               | Next |
|------|----------|------------------------------------|------|
| 21.8 | +        | Slight L onto NC-67 W              | 0.0  |
| 21.8 | <b>→</b> | Slight R onto Smithtown Rd         | 3.3  |
| 25.1 | <b>→</b> | R onto Richmond Hill Church Rd     | 3.8  |
| 29.0 | +        | L onto Rockford Rd                 | 0.3  |
| 29.2 | +        | L to stay on Rockford Rd           | 4.8  |
| 34.0 | +        | L onto Sugartown Rd                | 3.2  |
| 37.2 | 1        | Continue onto Pilot View Church Rd | 1.4  |
| 38.5 | +        | L onto Mills Rd                    | 0.8  |
| 39.3 | 1        | Continue onto Mt Carmel Church Rd  | 1.7  |
| 41.1 | <b>→</b> | R onto Falcon Rd                   | 1.9  |
| 43.0 | +        | L onto Old U.S. 421                | 0.8  |
| 43.7 | <b>→</b> | R onto Speer Bridge Rd             | 2.5  |

| Dist | Туре     | Note                                   | Next |
|------|----------|----------------------------------------|------|
| 6.5  | +        | L onto Lawrence Ridge Rd               | 0.0  |
| 6.5  | +        | L onto Lewisville Clemmons Rd          | 0.7  |
| 7.2  | <b>→</b> | R after Wells Fargo Bank (on the left) | 0.3  |
| 7.5  | +        | L onto Lewisville Vienna Rd            | 0.2  |
| 7.7  | +        | L onto Grapevine Rd                    | 2.4  |
| 10.1 | <b>→</b> | R onto Conrad Rd                       | 0.5  |
| 10.5 | +        | L onto Old U.S. 421/Yadkinville Rd     | 3.8  |
| 14.3 | <b>→</b> | R onto Logan Creek Rd                  | 0.9  |
| 15.2 | +        | L onto Baltimore Rd                    | 0.9  |
| 16.1 | 1        | Continue onto Dinkins Bottom Rd        | 1.5  |
| 17.5 | +        | L onto Courtney-Huntsville Rd          | 0.2  |
| 17.7 | 1        | Continue onto Shallowford Rd           | 0.9  |

20.6 miles. +927/-1003 feet

| Dist | Туре     | Note                               | Next |
|------|----------|------------------------------------|------|
| 7.5  | +        | L onto Lewisville Vienna Rd        | 0.2  |
| 7.7  | +        | L onto Grapevine Rd                | 2.4  |
| 10.0 | <b>→</b> | R onto Conrad Rd                   | 0.5  |
| 10.5 | +        | L onto Old U.S. 421/Yadkinville Rd | 1.9  |
| 12.3 | <b>→</b> | R onto Flint Hill Rd               | 6.7  |
| 19.0 | +        | L onto Main St                     | 0.2  |
| 19.2 | <b>→</b> | Slight R onto Fairground Rd        | 5.1  |
| 24.3 | <b>→</b> | R onto Smithtown Rd                | 1.9  |
| 26.2 | 1        | Continue onto Nebo Rd              | 0.8  |
| 27.0 | +        | L onto Forbush Rd                  | 5.0  |
| 32.0 | <b>→</b> | R onto Falcon Rd                   | 2.6  |
| 34.7 | +        | L onto Old U.S. 421                | 2.4  |