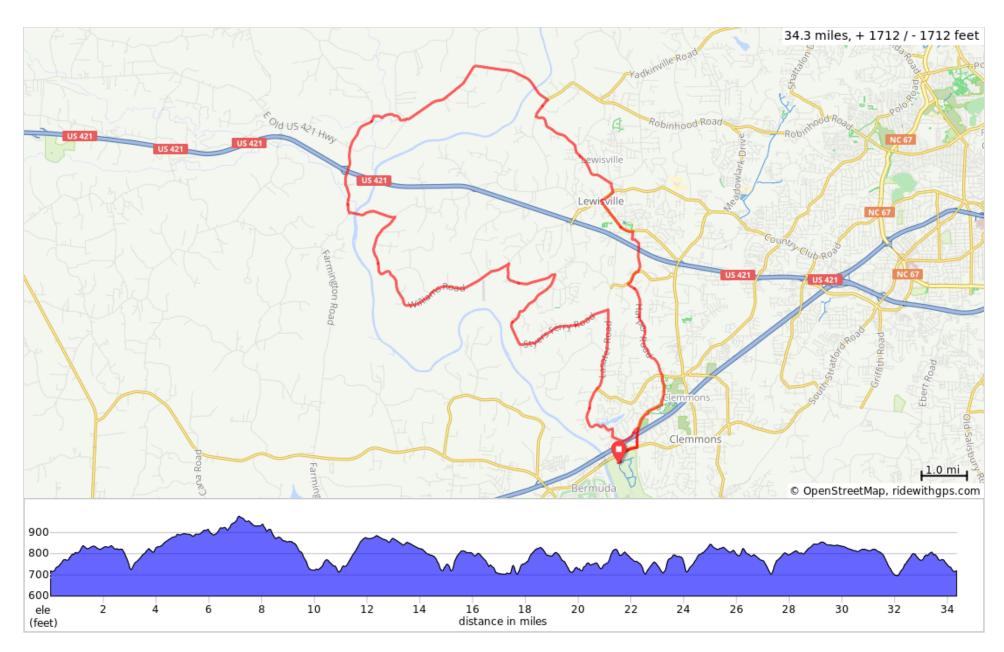

12.3 miles. +349/-578 feet

| Dist | Туре     | Note                                                          | Next |
|------|----------|---------------------------------------------------------------|------|
| 0.0  | Þ        | Start of route                                                | 0.0  |
| 0.0  | +        | L onto Tanglewood Park Rd                                     | 0.2  |
| 0.2  | <b>→</b> | R onto Clemmons Rd                                            | 0.4  |
| 0.6  | +        | L onto Harper Rd                                              | 0.8  |
| 1.4  | 1        | At the traffic circle, continue straight to stay on Harper Rd | 0.4  |
| 1.8  | 1        | At the traffic circle, continue straight to stay on Harper Rd | 0.7  |
| 2.5  | 1        | At the traffic circle, continue straight to stay on Harper Rd | 2.3  |
| 4.8  | <b>→</b> | R onto Styers Ferry Rd                                        | 0.4  |
| 5.2  | +        | L onto Reynolds Rd                                            | 1.0  |
| 6.2  | +        | L onto Lewisville Clemmons Rd                                 | 0.3  |

6.2 miles. +371/-199 feet

| Dist | Type     | Note                           | Next |
|------|----------|--------------------------------|------|
| 18.6 | <b>→</b> | R onto Williams Rd             | 5.1  |
| 23.6 | <b>→</b> | Sharp R onto Concord Church Rd | 1.4  |
| 25.1 | <b>→</b> | R onto Styers Ferry Rd         | 4.1  |
| 29.2 | <b>→</b> | R onto Lasater Rd              | 3.3  |
| 32.5 | <b>→</b> | R onto Fair Oaks Dr            | 0.9  |
| 33.3 | <b>→</b> | R onto Harper Rd               | 0.4  |
| 33.7 | <b>→</b> | R onto Clemmons Rd             | 0.4  |
| 34.1 | +        | L onto Tanglewood Park Rd      | 0.2  |
| 34.3 | <b>→</b> | R onto N Trail Rd              | 0.0  |
| 34.3 | ×        | End of route                   | 0.0  |

11.5 miles. +426/-644 feet

| Dist | Туре     | Note                                                          | Next |
|------|----------|---------------------------------------------------------------|------|
| 0.0  | D        | Start of route                                                | 0.2  |
| 0.2  | <b>→</b> | R onto Clemmons Rd                                            | 0.4  |
| 0.6  | +        | L onto Harper Rd                                              | 8.0  |
| 1.4  | 1        | At the traffic circle, continue straight to stay on Harper Rd | 0.4  |
| 1.8  | 1        | At the traffic circle, continue straight to stay on Harper Rd | 0.7  |
| 2.4  | 1        | At the traffic circle, continue straight to stay on Harper Rd | 2.3  |
| 4.8  | <b>→</b> | R onto Styers Ferry Rd                                        | 0.4  |
| 5.1  | +        | L onto Reynolds Rd                                            | 1.0  |
| 6.1  | +        | L onto Lewisville Clemmons Rd                                 | 1.0  |
| 7.1  | <b>→</b> | R after Wells Fargo Bank (on the left)                        | 0.3  |

#### 7.1 miles. +468/-209 feet

| Dist | Туре     | Note                           | Next |
|------|----------|--------------------------------|------|
| 37.1 | <b>→</b> | R onto Dinkins Bottom Rd       | 1.5  |
| 38.5 | +        | L onto Courtney-Huntsville Rd  | 0.2  |
| 38.7 | 1        | Continue onto Shallowford Rd   | 0.9  |
| 39.6 | <b>→</b> | R onto Williams Rd             | 5.1  |
| 44.6 | <b>→</b> | Sharp R onto Concord Church Rd | 1.4  |
| 46.1 | <b>→</b> | R onto Styers Ferry Rd         | 4.1  |
| 50.2 | <b>→</b> | R onto Lasater Rd              | 3.3  |
| 53.4 | <b>→</b> | R onto Fair Oaks Dr            | 0.9  |
| 54.3 | <b>→</b> | R onto Harper Rd               | 0.4  |
| 54.7 | <b>→</b> | R onto Clemmons Rd             | 0.4  |
| 55.1 | +        | L onto Tanglewood Park Rd      | 0.2  |
| 55.3 | 8        | End of route                   | 0.0  |