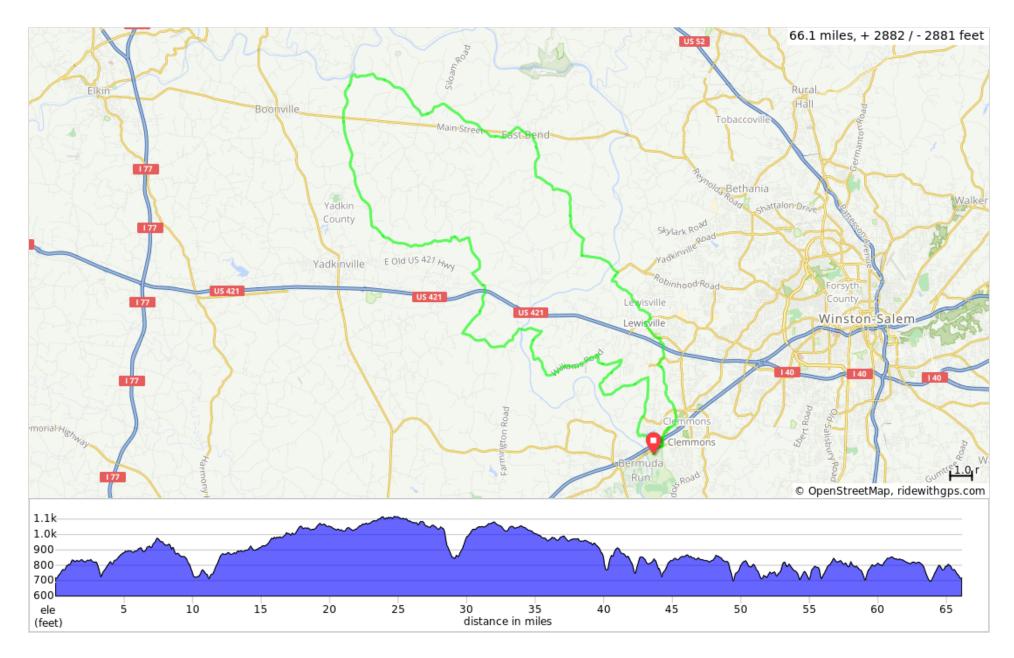

22.4 miles. +922/-1058 feet

| Dist | Туре     | Note                                                          | Next |
|------|----------|---------------------------------------------------------------|------|
| 0.0  | Þ        | Start of route                                                | 0.0  |
| 0.0  | +        | L onto Tanglewood Park Rd                                     | 0.2  |
| 0.2  | <b>→</b> | R onto Clemmons Rd                                            | 0.4  |
| 0.6  | +        | L onto Harper Rd                                              | 8.0  |
| 1.4  | 1        | At the traffic circle, continue straight to stay on Harper Rd | 0.4  |
| 1.8  | 1        | At the traffic circle, continue straight to stay on Harper Rd | 0.7  |
| 2.5  | 1        | At the traffic circle, continue straight to stay on Harper Rd | 2.3  |
| 4.8  | <b>→</b> | R onto Styers Ferry Rd                                        | 0.4  |
| 5.2  | +        | L onto Reynolds Rd                                            | 1.0  |
| 6.2  | +        | L onto Lewisville Clemmons Rd                                 | 1.0  |

6.2 miles. +371/-199 feet

| Dist | Туре     | Note                                          | Next |
|------|----------|-----------------------------------------------|------|
| 33.2 | +        | Slight L onto Old Hollow Rd/Old Winston Rd    | 2.6  |
| 35.8 | +        | L onto Black Mountain Rd                      | 3.3  |
| 39.1 | +        | L toward S Key St                             | 0.0  |
| 39.1 | 1        | At the traffic circle, 2nd exit onto S Key St | 0.3  |
| 39.4 | +        | L onto Shoals Rd                              | 0.6  |
| 39.9 | <b>→</b> | R                                             | 0.0  |
| 40.0 | <b>→</b> | R onto Shoals Rd                              | 4.5  |
| 44.4 | <b>→</b> | R onto Quaker Church Rd                       | 5.2  |
| 49.7 | +        | L onto Hogan Creek Rd                         | 1.9  |
| 51.6 | +        | L onto Siloam Rd                              | 6.1  |
| 57.7 | <b>→</b> | R onto Smithtown Rd                           | 1.1  |
| 58.8 | <b>→</b> | R onto Richmond Hill Church Rd                | 0.5  |

11.5 miles. +426/-644 feet

| Dist | Туре     | Note                                                          | Next |
|------|----------|---------------------------------------------------------------|------|
| 0.0  | D        | Start of route                                                | 0.2  |
| 0.2  | <b>→</b> | R onto Clemmons Rd                                            | 0.4  |
| 0.6  | +        | L onto Harper Rd                                              | 8.0  |
| 1.4  | 1        | At the traffic circle, continue straight to stay on Harper Rd | 0.4  |
| 1.8  | 1        | At the traffic circle, continue straight to stay on Harper Rd | 0.7  |
| 2.4  | 1        | At the traffic circle, continue straight to stay on Harper Rd | 2.3  |
| 4.8  | <b>→</b> | R onto Styers Ferry Rd                                        | 0.4  |
| 5.1  | +        | L onto Reynolds Rd                                            | 1.0  |
| 6.1  | +        | L onto Lewisville Clemmons Rd                                 | 1.0  |
| 7.1  | <b>→</b> | R after Wells Fargo Bank (on the left)                        | 0.3  |

23.2 miles. +802/-995 feet

| Dist | Туре     | Note                                   | Next |
|------|----------|----------------------------------------|------|
| 5.1  | <b>→</b> | R onto Styers Ferry Rd                 | 0.4  |
| 5.4  | +        | L onto Reynolds Rd                     | 1.0  |
| 6.4  | +        | L onto Lewisville Clemmons Rd          | 1.0  |
| 7.4  | <b>→</b> | R after Wells Fargo Bank (on the left) | 0.3  |
| 7.8  | +        | L onto Lewisville Vienna Rd            | 0.2  |
| 8.0  | +        | L onto Grapevine Rd                    | 2.4  |
| 10.3 | <b>→</b> | R onto Conrad Rd                       | 0.5  |
| 10.8 | +        | L onto Old U.S. 421/Yadkinville Rd     | 1.9  |
| 12.6 | <b>→</b> | R onto Flint Hill Rd                   | 6.7  |
| 19.3 | +        | L onto Main St                         | 0.2  |
| 19.5 | <b>→</b> | Slight R onto Fairground Rd            | 1.0  |
| 20.5 | 1        | Continue onto Pride's Rd               | 1.3  |