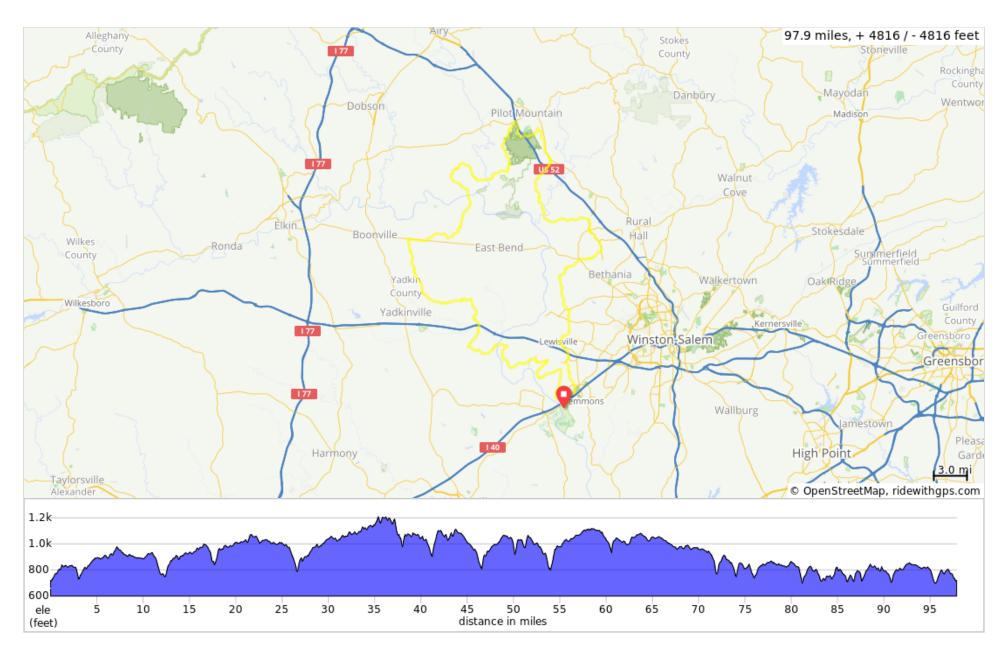

22.4 miles. +744/-1137 feet

| Dist | Type     | Note                           | Next |
|------|----------|--------------------------------|------|
| 82.1 | <b>→</b> | R onto Williams Rd             | 5.1  |
| 87.2 | <b>→</b> | Sharp R onto Concord Church Rd | 5.6  |
| 92.7 | <b>→</b> | R onto Lasater Rd              | 3.3  |
| 96.0 | <b>→</b> | R onto Fair Oaks Dr            | 0.9  |
| 96.8 | <b>→</b> | R onto Harper Rd               | 0.4  |
| 97.2 | <b>→</b> | R onto Clemmons Rd             | 0.4  |
| 97.6 | +        | L onto Tanglewood Park Rd      | 0.2  |
| 97.8 | <b>→</b> | R onto N Trail Rd              | 0.0  |
| 97.9 | Ø        | End of route                   | 0.0  |

16.7 miles. +748/-855 feet